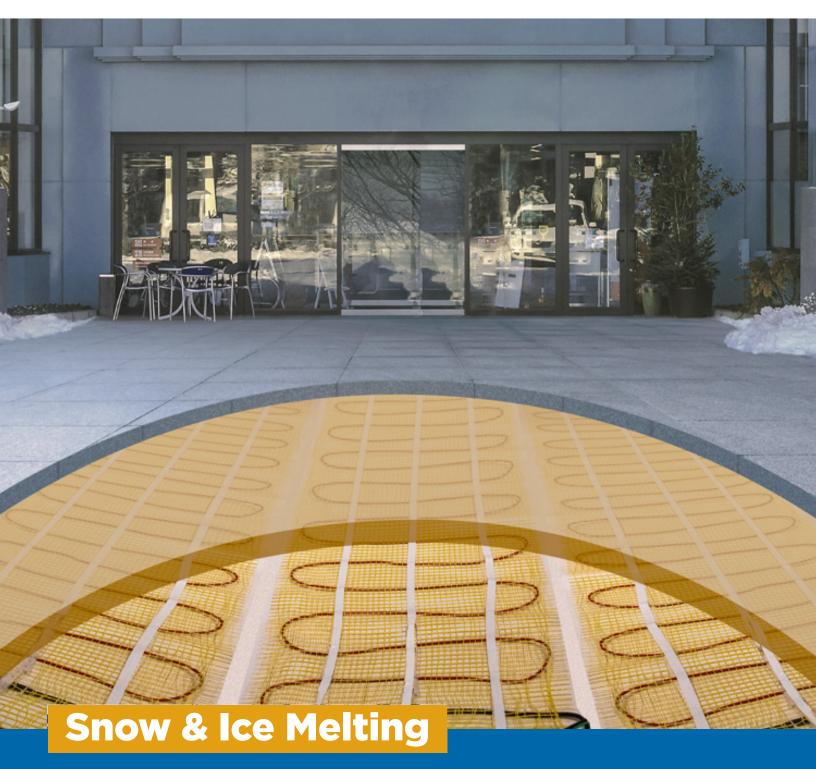

## WITH THERMARAY'S SNOW & ICE MELTING RADIANT SYSTEMS

There are over 300,000 Emergency Room visits and over 12,000 fatalities related to slips and falls due to ice and snow annually. According to Zurich Insurance, the average general liability claim is \$15,132 and the average worker's compensation claim is \$29,056.

ThermaRay's Snow Melting System can prevent slips and falls by melting ice and snow before it accumulates and freezes. Snow Sensors monitor moisture and temperature to detect when ice or snow is imminent, activating the system and keeping walkways free and clear of ice and snow until the inclement weather conditions subside.

- **Easy Installation Under Concrete & Pavers**
- Snow Sensing Controls with Black Ice Detection
- Reduce tracking in dirt and sand in your lobby
- **V** Energy Efficient & Effective
- Comprehensive Project Design Support