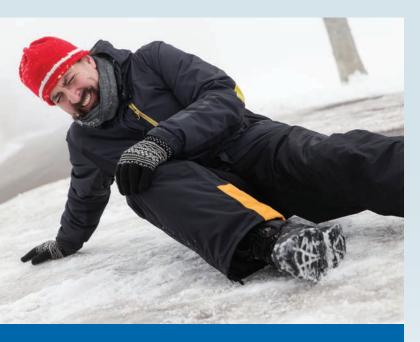

## **Got Snow & Ice?**

**REDUCE YOUR RISK OF SLIPS & FALLS** 

## WITH THERMARAY'S SNOW & ICE MELTING RADIANT SYSTEMS

There are over 300,000 Emergency Room visits and over 12,000 fatalities related to slips and falls due to ice and snow annually. According to Zurich Insurance, the average general liability claim is \$15,132 and the average worker's compensation claim is \$29,056.