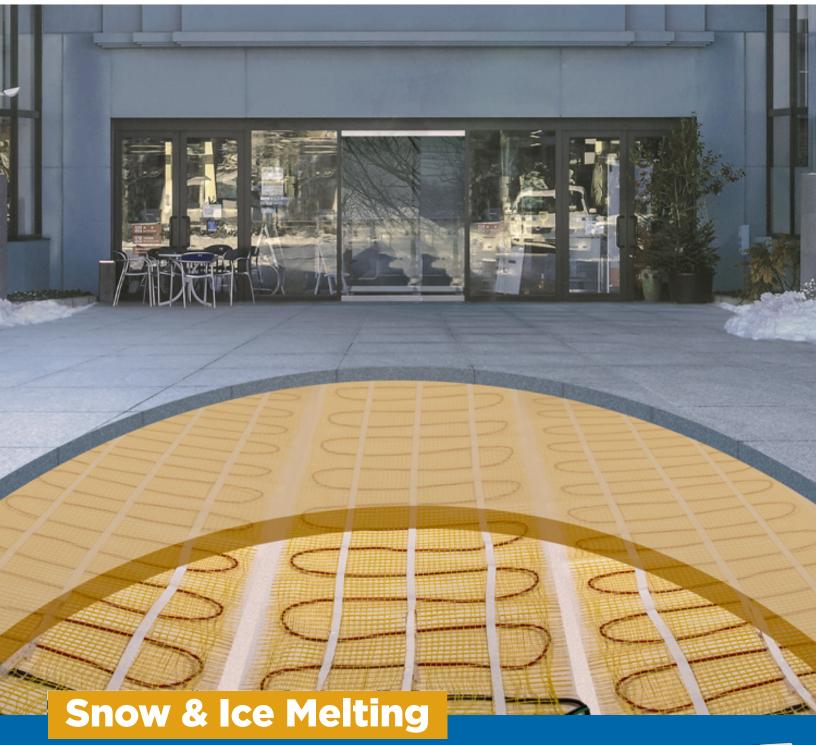

ThermaRay's Snow Melting System can prevent slips and falls by melting ice and snow before it accumulates and freezes. Snow Sensors monitor moisture and temperature to detect when ice or snow is imminent, activating the system and keeping walkways free and clear of ice and snow until the inclement weather conditions subside.

Keep your building entrances, sidewalks, walkways, steps, ramps and parking lots clear of ice and snow for your guests and employees to reduce your liability this winter.

- Reduce Liability
- Potentially Reduce Worker's Comp Claims
- Reduce or eliminate need for Salt or Other Chemicals
- **✓** Improve Employee & Guest Safety
- Reduce Snow Removal Time & Costs

- **Easy Installation Under Concrete & Pavers**
- Snow Sensing Controls with Black Ice Detection
- Reduce tracking in dirt and sand in your lobby
- **V** Energy Efficient & Effective
- Comprehensive Project Design Support