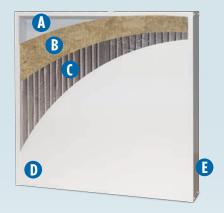

## MANUFACTURED FOR WARMTH, COMFORT AND ENERGY SAVINGS

- A Solid galvanized steel frame
- **B** 2 Inch insulation maximizes energy efficiency
- **C** Nichrome wiring for optimal heating effectiveness and durability
- **D** Durable powder coat surface can be custom painted any color
- **E** Finish frame for ceiling grid, surface, flush or suspended mount