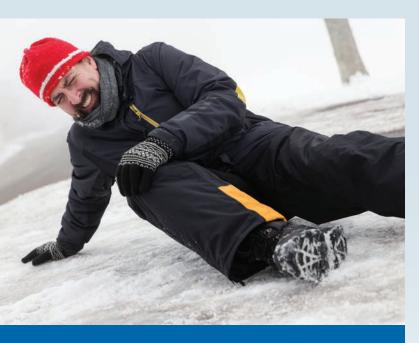

## **Got Snow & Ice?**

**REDUCE YOUR RISK OF SLIPS & FALLS** 

## WITH THERMARAY'S SNOW & ICE MELTING RADIANT SYSTEMS

There are over 300,000 Emergency Room visits and over 12,000 fatalities related to slips and falls due to ice and snow annually. According to Zurich Insurance, the average general liability claim is \$15,132 and the average worker's compensation claim is \$29,056.