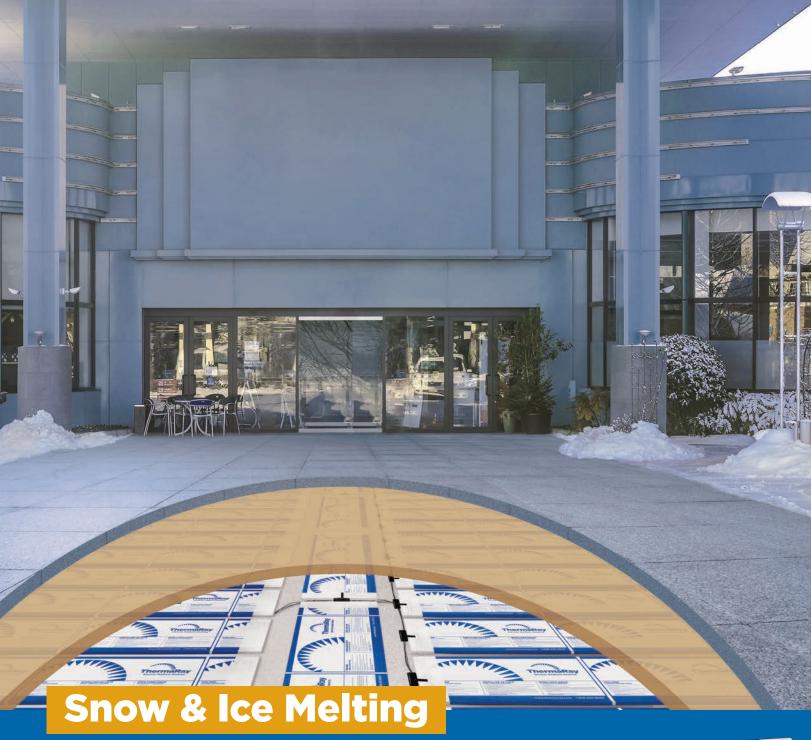

ThermaRay's Snow Melting System can prevent slips and falls by melting ice and snow before it accumulates and freezes. Snow Sensors monitor moisture and temperature to detect when ice or snow is imminent, activating the system and keeping walkways free and clear of ice and snow until the inclement weather conditions subside.

- **Easy Installation Under Concrete & Pavers**
- Snow Sensing Controls with Black Ice Detection
- Reduce tracking in dirt and sand in your lobby
- **Solution** Energy Efficient & Effective
- Comprehensive Project Design Support