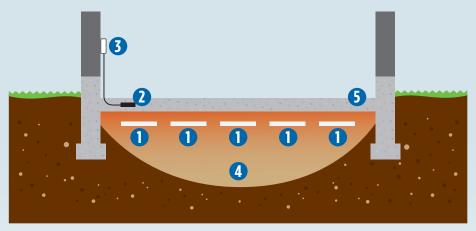

## **HOW IT WORKS**

- **1 -** Earth Storage Panels are placed throughout the area.
- **2 -** Sensors maintain even consistent temperature.
- **3** Controls are simple and flexible.
- **4 -** Earth stores heat generated during off peak hours.
- **5** Concrete slab.