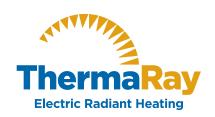

# **RADIANT HEATING SYSTEMS**

TRANSFORM THE GROUND BELOW YOUR SLAB INTO AN EFFICIENT THERMAL MASS OF STORED ENERGY.

## **HOW IT WORKS**

- **1 -** Earth Storage Panels are placed throughout the area.
- **2 -** Sensors maintain even consistent temperature.
- **3** Controls are simple and flexible.
- **4 -** Earth stores heat generated during off peak hours.
- **5** Concrete slab.